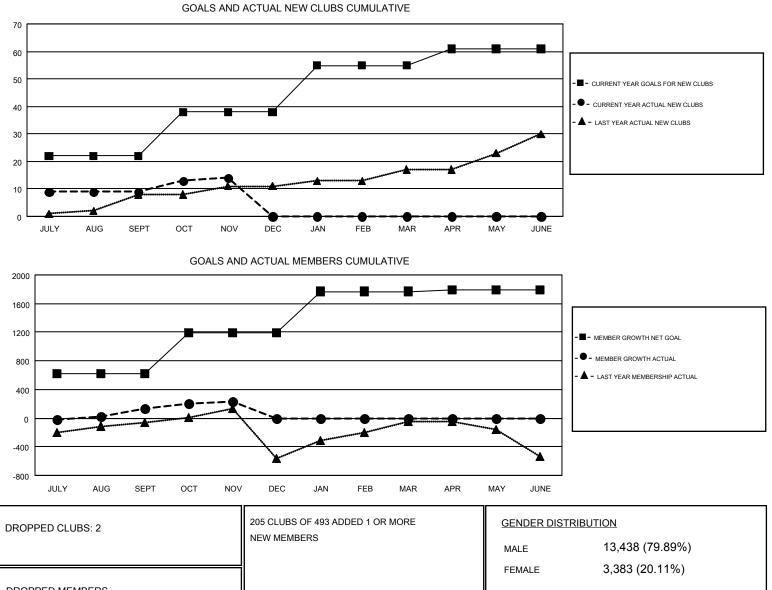

### LOCATION: INDIA

GMT CA 6

### GMT: VASUDEV VALAWALKAR

| Clubs                 |               |           |               | Members               |                           |                         |                                                    |
|-----------------------|---------------|-----------|---------------|-----------------------|---------------------------|-------------------------|----------------------------------------------------|
| RESULTS FOR 2017-2018 |               |           |               | RESULTS FOR 2017-2018 |                           |                         |                                                    |
| QUARTER               | NEW CLUB GOAL | NEW CLUBS | DROPPED CLUBS | QUARTER               | MEMBER GROWTH NET<br>GOAL | MEMBER GROWTH<br>ACTUAL | DROPPED<br>MEMBERS ACTUAL<br>(including transfers) |
| JULY/AUG/SEPT         | 22            | 9         | 1             | JULY/AUG/SEPT         | 620                       | 878                     | 669                                                |
| OCT/NOV/DEC           | 16            | 5         | 1             | OCT/NOV/DEC           | 570                       | 349                     | 220                                                |
| JAN/FEB/MAR           | 17            | 0         | 0             | JAN/FEB/MAR           | 580                       | 0                       | 0                                                  |
| APR/MAY/JUNE          | 6             | 0         | 0             | APR/MAY/JUNE          | 15                        | 0                       | 0                                                  |